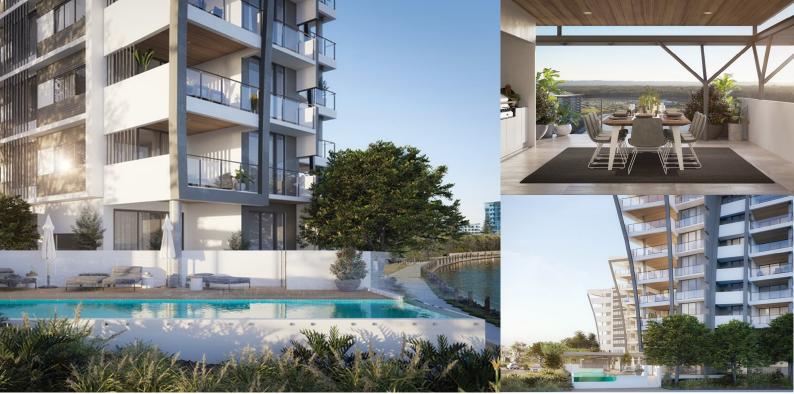

## Luxury Living - Unit 307- Park view\$470,0001 PROSPERITY DRIVE, BIRTINYA2 bed2 bath1 car1 carArea 94 m²

Imagine waking up every morning in your luxury apartment, overlooking the water, in one of the most trendy suburbs on the Sunshine Coast. Now is your chance to live in one of the most thriving suburbs on the Sunshine Coast. Nestled on the edge of Lake Kawana with northerly water views and spacious balconies to watch the sun rise or set, Curve Birtinya creates a sense of place and affinity with nature that is rarely seen.

## **Privileged location.**

Choice of direct water or park views. North facing. 5 minutes' walk to the beach;

300m to the newly built Birtinya shopping centre;

500m to the Sunshine Coast University Hospital;

And of course – those amazing waterfront views up to 7 levels high!

Two-bedroom units available on different floors, with beach or park views and variety of prices.

**Construction is due on 2020** - don't miss out a chance to invest in this fantastic complex in one of the Sunshine Coast's fastest-growing residential area.